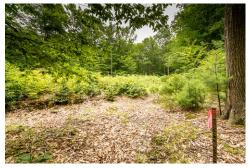

## BUILDING LOT IN LEWIS FARM CONSERVANCY

PARTIALLY CLEARED BUILDING LOT IN LEWIS FARM is ready for your custom home plans! This wooded .99 acre parcel is located in the coveted Lewis Farm Conservancy and surrounded by mature growth with access to miles of nature trails. Located on a private paved road in a well-established neighborhood and among lovely quality homes, this lot has a generous partially cleared building envelope and an OxyPro 1000 3-bedroom septic design completed in 2015 that will need to be updated with your final plan package. This beautiful development continues to expand with new custom homes currently being built. Bring your binoculars and enjoy an abundance of bird species and a plethora of wildlife in their natural habitats which can be admired from afar and often up close. Underground power and private paved roads with low association fees cover all the roads and common area maintenance. The 200-acre conservancy includes both sides of Lewis Road and this lot shares 130 acres of conservation land, a private open field and community pavilion for the