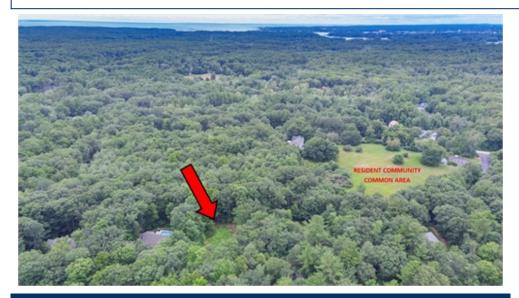

## BUILDING LOT IN LEWIS FARM CONSERVANCY

## 14 Jefferson Lane, Kittery, ME 03904

- » MLS #: 1460524
- » Land | Lot:  $43,200 \text{ ft}^2$  (0.99 acres)
- » Partially cleared lot in coveted Lewis Farm Conservancy in Kittery, Maine
- » Sited on a 200-acre conservancy with 130 acres of conservation land
- » Bring your own builder or work with our team to build your dream home!
- » More Info: 14JeffersonLn.lsForSale.com

PARTIALLY CLEARED BUILDING LOT IN LEWIS FARM is ready for your custom home plans! This wooded .99 acre parcel is located in the coveted Lewis Farm Conservancy and surrounded by mature growth with access to miles of nature trails. Located on a private paved road in a well-established neighborhood and among lovely quality homes, this lot has a generous partially cleared building envelope and an OxyPro 1000 3-bedroom septic design completed in 2015 that will need to be updated with your final plan package. This beautiful development continues to expand with new custom homes currently being built. Bring your binoculars and enjoy an abundance of bird species and a plethora of wildlife in their natural habitats which can be admired from afar and often up close. Underground power and private paved roads with low association fees cover all the roads and common area maintenance. The 200-acre conservancy includes both sides of Lewis Road and this lot shares 130 acres of conservation land, a private open field and community pavilion for the