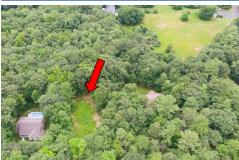

## BUILDING LOT IN LEWIS FARM CONSERVANCY

## 14 Jefferson Lane, Kittery, ME 03904

- » MLS #: 1460524
- » Land | Lot:  $43,200 \text{ ft}^2$  (0.99 acres)
- » Partially cleared lot in coveted Lewis Farm Conservancy in Kittery, Maine
- » Sited on a 200-acre conservancy with 130 acres of conservation land
- » Bring your own builder or work with our team to build your dream home!
- » More Info: 14JeffersonLn.lsForSale.com

PARTIALLY CLEARED BUILDING LOT IN LEWIS FARM is ready for your custom home plans! This wooded .99 acre parcel is located in the coveted Lewis Farm Conservancy and surrounded by mature growth with access to miles of nature trails. Located on a private paved road in a well-established neighborhood and among lovely quality homes, this lot has a generous partially cleared building envelope and an OxyPro 1000 3-bedroom septic design completed in 2015 that will need to be updated with your final plan package. This beautiful development continues to expand with new custom homes currently being built. Bring your binoculars and enjoy an abundance of bird species and a plethora of wildlife in their natural habitats which can be admired from afar and often up close. Underground power and private paved roads with low association fees cover all the roads and common area maintenance. The 200-acre conservancy includes both sides of Lewis Road and this lot shares 130 acres of conservation land, a private open field and community pavilion for the